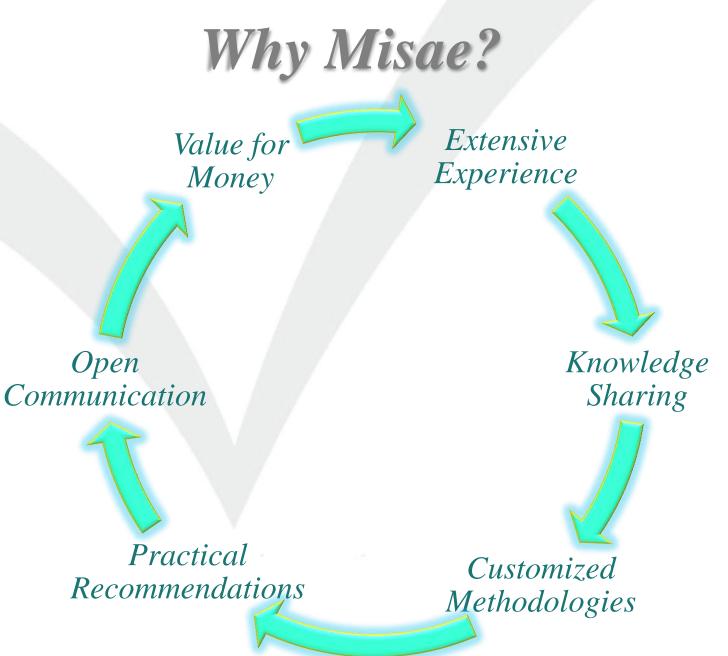

## Misae's Strengths

outside-thebox problem solving

strong staff loyalty and management team

Accountability and Integrity high energy and positive atmosphere

respect for

clients and

high level of

client service